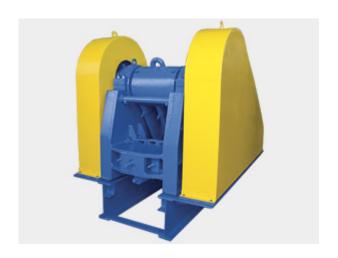

## **JAW CRUSHER**

American Pulverizer Jaw Crushers are the affordable alternative in new crushing equipment.

## **Features include:**

- Single wall main frame of stress relieved steel
- Open back for easy maintenance
- All working parts lubricated for moisture and dirt protection
- Reversible manganese jaw dies for maximum wear life
- Large, spherical, self-aligning roller bearings
- Isolated, close running annular/labyrinth seals protect bearings from dust and water
- Removable pitman/bearing assembly for maintenance ease
- Steep pitched toggle plate for maximum horizontal pitman movement
- Hydraulic or manual shim adjustment
- Forged and heat treated oversized overhead eccentric shaft
- Heavy duty, cast steel pitman with machined barrel

- Machined pitman face for full swing jaw die support
- Smooth running flywheels with compression ring fastening arrangement
- Extra deep crushing chamber