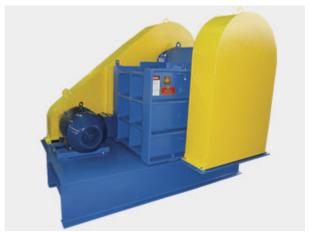

## **JAW CRUSHER**

American Pulverizer Jaw Crushers are the affordable alternative in new crushing equipment.

## **Features include:**

- Single wall main frame of stress relieved steel
- Open back for easy maintenance
- All working parts lubricated for moisture and dirt protection
- Reversible manganese jaw dies for maximum wear life
- Large, spherical, self-aligning roller bearings
- Isolated, close running annular/labyrinth seals protect bearings from dust and water
- Removable pitman/bearing assembly for maintenance ease
- Steep pitched toggle plate for maximum horizontal pitman movement
- Hydraulic or manual shim adjustment
- Forged and heat treated oversized overhead eccentric shaft
- Heavy duty, cast steel pitman with machined barrel

- Machined pitman face for full swing jaw die support
- Smooth running flywheels with compression ring fastening arrangement
- Extra deep crushing chamber

## **Optional features:**

- Electric motor
- Drive sheave and bushing
- V-belt drives
- Hardened steel cheek plates