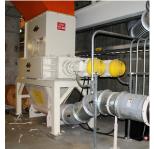

#### **MAINTENANCE**

Several design refinements proven successful to increase ease of maintenance and shredder durability in Shred-Tech's model line up have been incorporated into the ST-100 shredder. The new cast steel body design, in combination with bulkhead walls and labryinth barriers at either end of the cutting chamber provide excellent bearing and seal protection, and have resulted in superior durability and higher service factors.

Sectional cleaning fingers, which are removable from the top, and a light weight chamber plate ensures cutting chamber disassembly is quick and easy. Bearing and seal replacement is easily completed without the need of gearbox disassembly.