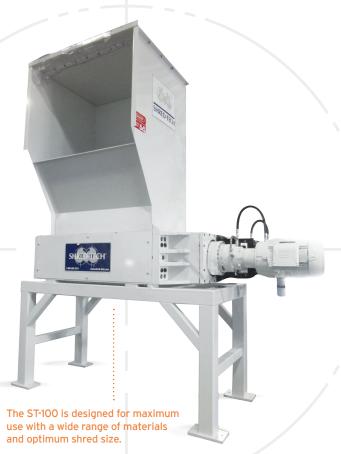

# ST-100

2-SHAFT SHREDDER

The ST-100 is designed for maximum use with a wide range of materials and optimum shred size.

|                        | ST-100E                                                                                                                                          | ST-100HS                                                                                                                                                                                                                                                                            | ST-100H                                                                                                                                                                                                                                                                                                                                                                                                                                                                                                                                                                                                                                                                                                                                                                                                                                    |
|------------------------|--------------------------------------------------------------------------------------------------------------------------------------------------|-------------------------------------------------------------------------------------------------------------------------------------------------------------------------------------------------------------------------------------------------------------------------------------|--------------------------------------------------------------------------------------------------------------------------------------------------------------------------------------------------------------------------------------------------------------------------------------------------------------------------------------------------------------------------------------------------------------------------------------------------------------------------------------------------------------------------------------------------------------------------------------------------------------------------------------------------------------------------------------------------------------------------------------------------------------------------------------------------------------------------------------------|
|                        |                                                                                                                                                  |                                                                                                                                                                                                                                                                                     |                                                                                                                                                                                                                                                                                                                                                                                                                                                                                                                                                                                                                                                                                                                                                                                                                                            |
| 130"                   | 145"                                                                                                                                             | 100"                                                                                                                                                                                                                                                                                | 115"                                                                                                                                                                                                                                                                                                                                                                                                                                                                                                                                                                                                                                                                                                                                                                                                                                       |
| 55"                    | 55"                                                                                                                                              | 55"                                                                                                                                                                                                                                                                                 | 55"                                                                                                                                                                                                                                                                                                                                                                                                                                                                                                                                                                                                                                                                                                                                                                                                                                        |
| 110"                   | 110"                                                                                                                                             | 110"                                                                                                                                                                                                                                                                                | 110"                                                                                                                                                                                                                                                                                                                                                                                                                                                                                                                                                                                                                                                                                                                                                                                                                                       |
| 12,200 lbs             | 14,500 lbs                                                                                                                                       | 10,300 lbs                                                                                                                                                                                                                                                                          | 12,100 lbs                                                                                                                                                                                                                                                                                                                                                                                                                                                                                                                                                                                                                                                                                                                                                                                                                                 |
| 50                     | 55                                                                                                                                               | 38                                                                                                                                                                                                                                                                                  | 44                                                                                                                                                                                                                                                                                                                                                                                                                                                                                                                                                                                                                                                                                                                                                                                                                                         |
|                        |                                                                                                                                                  |                                                                                                                                                                                                                                                                                     |                                                                                                                                                                                                                                                                                                                                                                                                                                                                                                                                                                                                                                                                                                                                                                                                                                            |
| Electric               | Electric                                                                                                                                         | Hydraulic                                                                                                                                                                                                                                                                           | Hydraulic                                                                                                                                                                                                                                                                                                                                                                                                                                                                                                                                                                                                                                                                                                                                                                                                                                  |
| 1 or 2                 | 1 or 2                                                                                                                                           | 1 or 2                                                                                                                                                                                                                                                                              | 1 or 2                                                                                                                                                                                                                                                                                                                                                                                                                                                                                                                                                                                                                                                                                                                                                                                                                                     |
| 60-150                 | 60-150                                                                                                                                           | 100-150                                                                                                                                                                                                                                                                             | 100-150                                                                                                                                                                                                                                                                                                                                                                                                                                                                                                                                                                                                                                                                                                                                                                                                                                    |
| 208-600                | 208-600                                                                                                                                          | 208-600                                                                                                                                                                                                                                                                             | 208-600                                                                                                                                                                                                                                                                                                                                                                                                                                                                                                                                                                                                                                                                                                                                                                                                                                    |
| 50/60                  | 50/60                                                                                                                                            | 50/60                                                                                                                                                                                                                                                                               | 50/60                                                                                                                                                                                                                                                                                                                                                                                                                                                                                                                                                                                                                                                                                                                                                                                                                                      |
| 1 1/2", 1 7/8", 2 1/2" |                                                                                                                                                  |                                                                                                                                                                                                                                                                                     |                                                                                                                                                                                                                                                                                                                                                                                                                                                                                                                                                                                                                                                                                                                                                                                                                                            |
| 30, 24, 18             | 40, 32, 24                                                                                                                                       | 30, 24, 18                                                                                                                                                                                                                                                                          | 40, 32, 24                                                                                                                                                                                                                                                                                                                                                                                                                                                                                                                                                                                                                                                                                                                                                                                                                                 |
| 16 1/4"                | 16 1/4"                                                                                                                                          | 16 1/4"                                                                                                                                                                                                                                                                             | 16 1/4"                                                                                                                                                                                                                                                                                                                                                                                                                                                                                                                                                                                                                                                                                                                                                                                                                                    |
| 5 3/8"                 | 5 3/8"                                                                                                                                           | 5 3/8"                                                                                                                                                                                                                                                                              | 5 3/8"                                                                                                                                                                                                                                                                                                                                                                                                                                                                                                                                                                                                                                                                                                                                                                                                                                     |
| 12 1/8"                | 12 1/8"                                                                                                                                          | 12 1/8"                                                                                                                                                                                                                                                                             | 12 1/8"                                                                                                                                                                                                                                                                                                                                                                                                                                                                                                                                                                                                                                                                                                                                                                                                                                    |
| 32"x45 1/2"            | 32"x60 1/2"                                                                                                                                      | 32"x45 1/2"                                                                                                                                                                                                                                                                         | 32"x60 1/2"                                                                                                                                                                                                                                                                                                                                                                                                                                                                                                                                                                                                                                                                                                                                                                                                                                |
| 43"                    | 43"                                                                                                                                              | 43"                                                                                                                                                                                                                                                                                 | 43"                                                                                                                                                                                                                                                                                                                                                                                                                                                                                                                                                                                                                                                                                                                                                                                                                                        |
| 37"                    | 37"                                                                                                                                              | 37"                                                                                                                                                                                                                                                                                 | 37"                                                                                                                                                                                                                                                                                                                                                                                                                                                                                                                                                                                                                                                                                                                                                                                                                                        |
| 45"x54"                | 60"x54"                                                                                                                                          | 45"x54"                                                                                                                                                                                                                                                                             | 60"x45"                                                                                                                                                                                                                                                                                                                                                                                                                                                                                                                                                                                                                                                                                                                                                                                                                                    |
| 33"                    | 33"                                                                                                                                              | 33"                                                                                                                                                                                                                                                                                 | 33"                                                                                                                                                                                                                                                                                                                                                                                                                                                                                                                                                                                                                                                                                                                                                                                                                                        |
| 78"                    | 93"                                                                                                                                              | 78"                                                                                                                                                                                                                                                                                 | 93"                                                                                                                                                                                                                                                                                                                                                                                                                                                                                                                                                                                                                                                                                                                                                                                                                                        |
|                        | 55" 110" 12,200 lbs 50  Electric 1 or 2 60-150 208-600 50/60 1 1/2", 1 7/8", 2 30, 24, 18 16 1/4" 5 3/8" 12 1/8" 32"x45 1/2" 43" 37" 45"x54" 33" | 55" 55" 110" 110" 12,200 lbs 14,500 lbs 50 55  Electric Electric 1 or 2 1 or 2 60-150 60-150 208-600 208-600 50/60 50/60 1 1/2", 1 7/8", 2 1/2" 30, 24, 18 40, 32, 24 16 1/4" 16 1/4" 5 3/8" 5 3/8" 12 1/8" 12 1/8" 32"x45 1/2" 32"x60 1/2" 43" 43" 37" 37" 45"x54" 60"x54" 33" 33" | 55"         55"         55"           110"         110"         110"           12,200 lbs         14,500 lbs         10,300 lbs           50         55         38           Electric         Hydraulic           1 or 2         1 or 2         1 or 2           60-150         60-150         100-150           208-600         208-600         208-600           50/60         50/60         50/60           1 1/2", 1 7/8", 2 1/2"         30, 24, 18         40, 32, 24         30, 24, 18           16 1/4"         16 1/4"         16 1/4"         5 3/8"           12 1/8"         5 3/8"         5 3/8"           12 1/8"         12 1/8"         32 "x45 1/2"           43"         43"         43"           37"         37"         37"           45"x54"         60"x54"         45"x54"           33"         33"         33" |