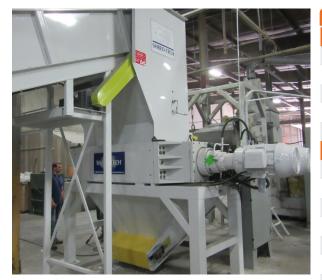

The ST-100 is ideal for shredding a wide range of materials including plastic parts, wood waste and pallets, paper/newsprint, metals, hazardous waste, medical waste, light e-waste, passenger tires and many other items.