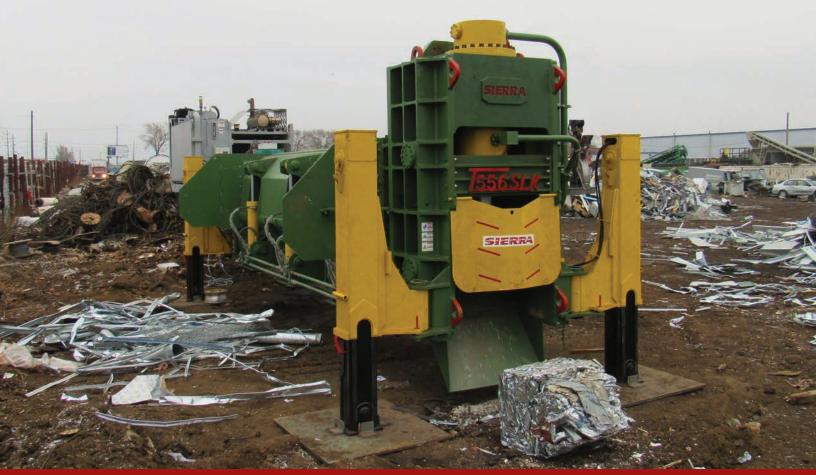

## **FEATURES**

- 550 TONS OF SHEARING FORCE
- ENGINEERED TO LAST
- BEST SERVICE AND SUPPORT IN THE INDUSTRY
- WEIGHT: APPROX. 104.000 LBS.
- HEAVY-DUTY CONSTRUCTION
- MOST RELIABLE PERFORMANCE
- PROVEN PRODUCTION
- REMOTE CONTROL

### THE T556SLK SHEAR/BALER/LOGGER WAS DESIGNED WITH STRENGTH, MOBILITY, AND TIME EFFICIENCY IN MIND.

THE T556SLK IS AVAILABLE AS DIESEL OR ELECTRIC AND IS A TRUE WORKHORSE THAT DOESN'T REQUIRE A SPECIAL FOUNDATION.

THE SLK SERIES IS EASILY TRANSPORTABLE AND CAN BE TAKEN FROM YARD TO YARD WITH EASE WITH NO NEED FOR AN OPERATOR AS THEY COME FULLY EQUIPPED WITH REMOTE-CONTROL OPERATION.

WITH 550 TONS OF CUTTING FORCE, THE T556SLK SHEAR/BALER/LOGGER HAS UNMATCHED VERSATILITY AND IS THE IDEAL MACHINE FOR ANY SCRAP PROCESSORS, C&D FACILITIES AND DEMOLITION CONTRACTORS.