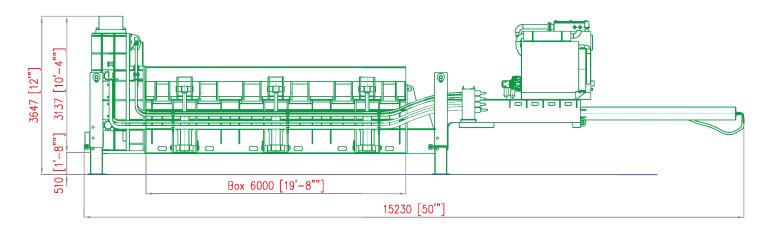

### FOLDING BOX DIMENSIONS -

OPEN 19'10" L x 7'5" W CLOSED 19'10" L x 31" W x 25" H SHEAR THROAT 33" W x 27" H

SEE MORE PHOTOS, SPECS, AND INFO AT SIERRAINTL.COM

> \*Sierra reserves the right to change specifications without notice. Rev. May 2023