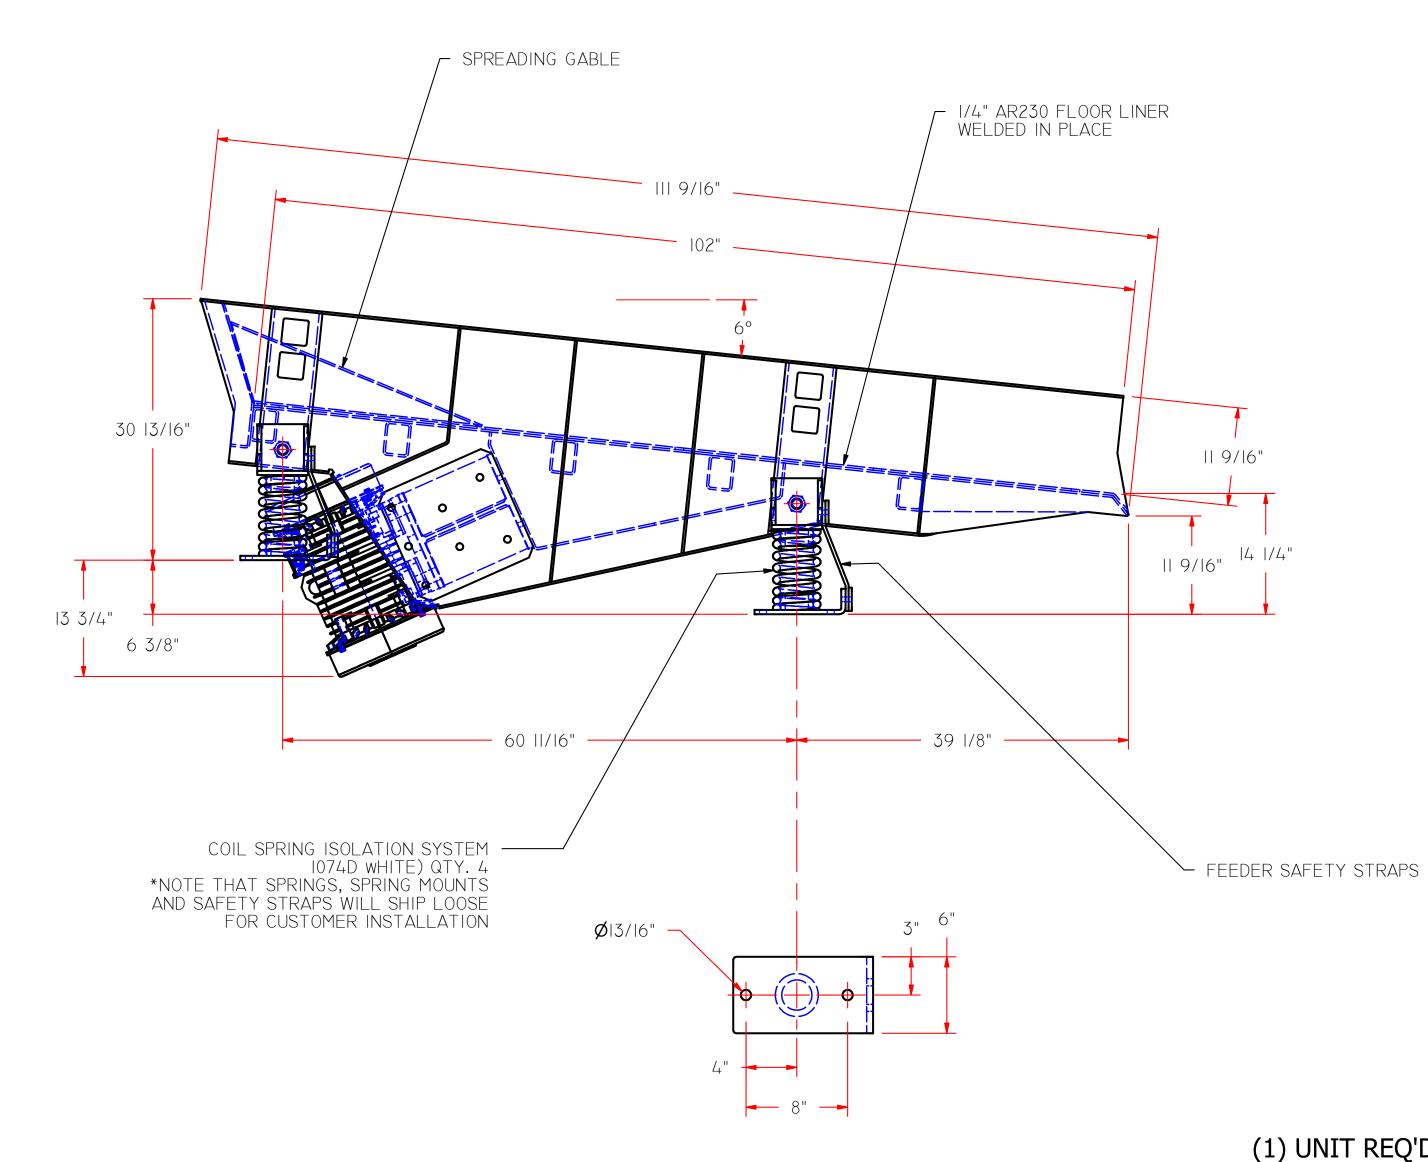

| ROTARY ELECTRIC MOTOR VIBRATOR SPECIFICATIONS              |                            |  |  |  |  |  |
|------------------------------------------------------------|----------------------------|--|--|--|--|--|
| MODEL NO.: KEE-34-6                                        |                            |  |  |  |  |  |
| QTY.: TWO (2)                                              | NOM. RPM/OPER. FREQ.: 1200 |  |  |  |  |  |
| H.P. EACH: 3                                               | H.P. TOTAL: 6              |  |  |  |  |  |
| AMPS @ 460V. EACH: 4.2                                     | AMPS @ 460V. TOT.: 8.4     |  |  |  |  |  |
| RECOMMENDED BEARING LUBRICANT: SHELL OIL ALVANIA #3        |                            |  |  |  |  |  |
| INTERVAL: 2200 HRS.                                        | AMOUNT: 30 GRAMS/BRG.      |  |  |  |  |  |
| SEE ROTARY ELEC. MTR. VIBRATOR 1.O.M. FOR ADDITIONAL INFO. |                            |  |  |  |  |  |
| STATIC LOAD: 4,166 LBS.                                    |                            |  |  |  |  |  |
| HORIZONTAL REACTION: 686 LB.                               |                            |  |  |  |  |  |

VERTICAL REACTION: 396 LB.

GENERAL NOTES:

I. MATERIAL OF CONSTRUCTION: MILD STEEL.
2. UNIT IS ASSEMBLED AND TESTED PRIOR TO SHIPPING.
3. ELECTRICAL INSTALLATION BY OTHERS.

4. UNIT IS SOLVENT WASHED AND COATED WITH DEVRAN 224HS HIGH BUILD EPOXY, COLOR SGM GREEN.

|                                                                                                                         |                                  |      | DECIMALS: .X ± .06 .XX ± .015 .XXX ± .005  SURFACE FINISH: 125 ANGLES: ± 0° 30° |           | best process solutions, inc.                       |                    |                   |       |
|-------------------------------------------------------------------------------------------------------------------------|----------------------------------|------|---------------------------------------------------------------------------------|-----------|----------------------------------------------------|--------------------|-------------------|-------|
| Α                                                                                                                       | UPDATE SIZE: WAS 70 X 120 FEEDER | J.G. | 7/12/2017                                                                       | DRAWN BY: | DATE:                                              | SGM MAGNETICS      |                   |       |
| NO.                                                                                                                     | REVISION                         | BY   | DATE                                                                            | J.G.      | 7/5/2017                                           | TITLE MODEL CEL 71 | 102 24 6 2 51141  | MOTOD |
| THIS DRAWING IS THE PROPERTY OF BEST PROCESS SOLUTIONS, INC.                                                            |                                  |      | CHECKED BY:                                                                     | DATE:     | MODEL CFL-71102-34-6-2 DUAL MOTOR VIBRATORY FEEDER |                    |                   |       |
| AND IS CONFIDENTIAL, LOANED TO THE RECIPIENT WHO AGREES THAT                                                            |                                  |      |                                                                                 |           |                                                    |                    |                   |       |
| IT SHALL NOT BE GIVEN OUT, COPIED, OR DUPLICATED FOR THE USE OF ANOTHER, BUT USED ONLY BY THE RECIPIENT FOR THE PURPOSE |                                  |      | ENGR BY:                                                                        | DATE:     |                                                    | DRAWING NUMBER S   | SHEET 1 OF 1 REV. |       |
| OF MAINTAINING THE EQUIPMENT TO WHICH IT REFERS.                                                                        |                                  |      |                                                                                 |           | 1" = 1'-0"                                         | 1706-10325         | 5-2 A             |       |