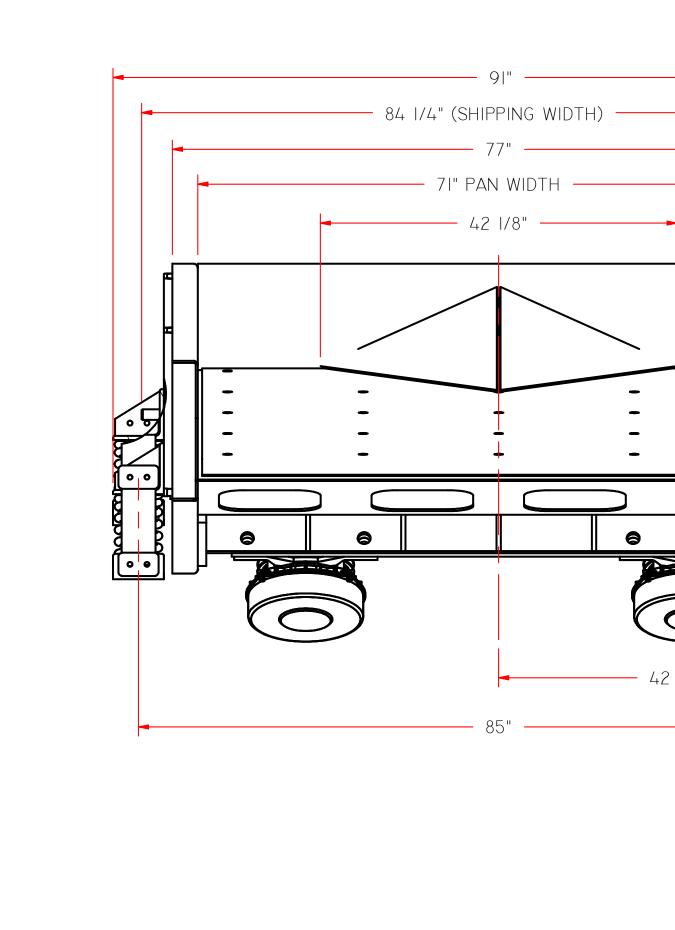

|                                                                                                                         |                                  |      | DECIMALS: .X ± .06 .XX ± .015 .XXX ± .005  SURFACE FINISH: 125 ANGLES: ± 0° 30° |           | best process solutions, inc.                       |                    |                   |       |
|-------------------------------------------------------------------------------------------------------------------------|----------------------------------|------|---------------------------------------------------------------------------------|-----------|----------------------------------------------------|--------------------|-------------------|-------|
| Α                                                                                                                       | UPDATE SIZE: WAS 70 X 120 FEEDER | J.G. | 7/12/2017                                                                       | DRAWN BY: | DATE:                                              | SGM MAGNETICS      |                   |       |
| NO.                                                                                                                     | REVISION                         | BY   | DATE                                                                            | J.G.      | 7/5/2017                                           | TITLE MODEL CEL 71 | 102 24 6 2 51141  | MOTOD |
| THIS DRAWING IS THE PROPERTY OF BEST PROCESS SOLUTIONS, INC.                                                            |                                  |      | CHECKED BY:                                                                     | DATE:     | MODEL CFL-71102-34-6-2 DUAL MOTOR VIBRATORY FEEDER |                    |                   |       |
| AND IS CONFIDENTIAL, LOANED TO THE RECIPIENT WHO AGREES THAT                                                            |                                  |      |                                                                                 |           |                                                    |                    |                   |       |
| IT SHALL NOT BE GIVEN OUT, COPIED, OR DUPLICATED FOR THE USE OF ANOTHER, BUT USED ONLY BY THE RECIPIENT FOR THE PURPOSE |                                  |      | ENGR BY:                                                                        | DATE:     |                                                    | DRAWING NUMBER S   | SHEET 1 OF 1 REV. |       |
| OF MAINTAINING THE EQUIPMENT TO WHICH IT REFERS.                                                                        |                                  |      |                                                                                 |           | 1" = 1'-0"                                         | 1706-10325         | 5-2 A             |       |