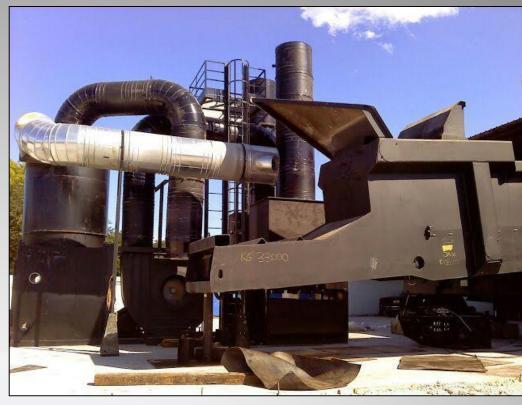

## 2011 BONFIGLIOLI DRAKE 2000 M-16 SHREDDER

## **AVAILABLE FOR SALE**

Processes ferrous scrap metal, Automobiles w/ engines, white goods, etc.

| Criteria        | Specification                          |
|-----------------|----------------------------------------|
| Year            | 2011                                   |
| Model           | Drake 2000 M-16                        |
| Powerplant      | Cummins, 960 HP                        |
| Processing Rate | 20 MT/Hr                               |
| Magnets         | Dual Magstand w/ ferrous recovery belt |
| Non-Ferrous     | 1x Eddy Current Separator              |
| Magnet Feed     | Vibratory Table                        |

## **Other Specification:**

- Compact, Semi Mobile Design.
- Hammer Rotor 16 Hammers (processes cars).
- Large Surge Hopper.
- 5 Outlet Aspiration Plant.
- Hydraulic Plant 250 Bar Working Pressure.
- PLC Control Panel.
- Sold with Generator to run plant "off grid".