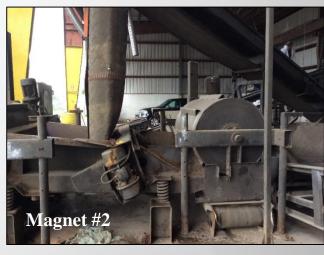

## **AVAILABLE FOR SALE**

Processes ferrous scrap metal, Automobiles w/ engines, white goods, etc.

| Criteria        | Specification                          |
|-----------------|----------------------------------------|
| Year            | 2011                                   |
| Model           | Drake 2000 M-16                        |
| Powerplant      | Cummins, 960 HP                        |
| Processing Rate | 20 MT/Hr                               |
| Magnets         | Dual Magstand w/ ferrous recovery belt |
| Non-Ferrous     | 1x Eddy Current Separator              |
| Magnet Feed     | Vibratory Table                        |