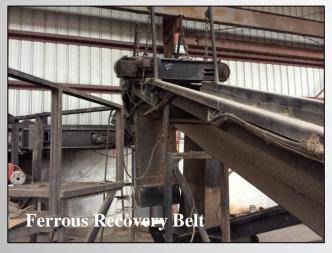

## **AVAILABLE FOR SALE**

Processes ferrous scrap metal, Automobiles w/ engines, white goods, etc.

| Criteria        | Specification                          |
|-----------------|----------------------------------------|
| Year            | 2011                                   |
| Model           | Drake 2000 M-16                        |
| Powerplant      | Cummins, 960 HP                        |
| Processing Rate | 20 MT/Hr                               |
| Magnets         | Dual Magstand w/ ferrous recovery belt |
| Non-Ferrous     | 1x Eddy Current Separator              |
| Magnet Feed     | Vibratory Table                        |