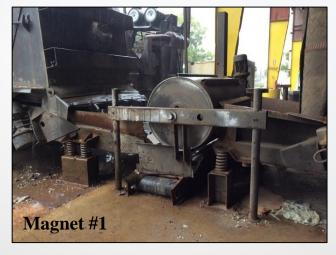

## **AVAILABLE FOR SALE**

Processes ferrous scrap metal, Automobiles w/ engines, white goods, etc.

| Criteria        | Specification                          |
|-----------------|----------------------------------------|
| Year            | 2011                                   |
| Model           | Drake 2000 M-16                        |
| Powerplant      | Cummins, 960 HP                        |
| Processing Rate | 20 MT/Hr                               |
| Magnets         | Dual Magstand w/ ferrous recovery belt |
| Non-Ferrous     | 1x Eddy Current Separator              |
| Magnet Feed     | Vibratory Table                        |