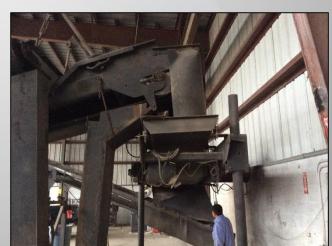

## **AVAILABLE FOR SALE**

Processes ferrous scrap metal, Automobiles w/ engines, white goods, etc.

| Criteria        | Specification                          |
|-----------------|----------------------------------------|
| Year            | 2011                                   |
| Model           | Drake 2000 M-16                        |
| Powerplant      | Cummins, 960 HP                        |
| Processing Rate | 20 MT/Hr                               |
| Magnets         | Dual Magstand w/ ferrous recovery belt |
| Non-Ferrous     | 1x Eddy Current Separator              |
| Magnet Feed     | Vibratory Table                        |