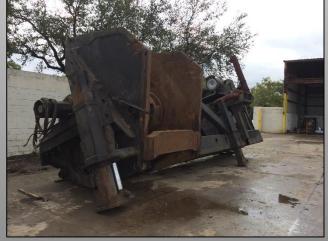

## 2011 BONFIGLIOLI DRAKE 2000 M-16 SHREDDER

## **AVAILABLE FOR SALE**

Processes ferrous scrap metal, Automobiles w/ engines, white goods, etc.

| Criteria        | Specification                          |
|-----------------|----------------------------------------|
| Year            | 2011                                   |
| Model           | Drake 2000 M-16                        |
| Powerplant      | Cummins, 960 HP                        |
| Processing Rate | 20 MT/Hr                               |
| Magnets         | Dual Magstand w/ ferrous recovery belt |
| Non-Ferrous     | 1x Eddy Current Separator              |
| Magnet Feed     | Vibratory Table                        |