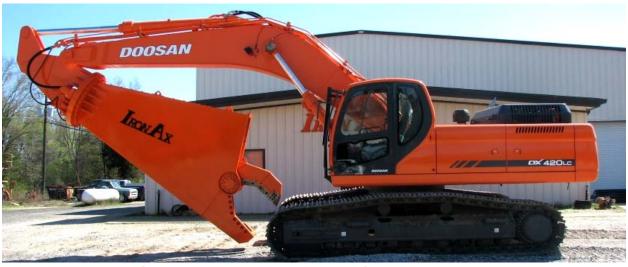

#### **Mobile Shears**

Iron Ax has answered the rigorous demands of the scrap and demolition industries by delivering a shear unmatched in performance and efficiency. **Designed by a scrap processor** who knows and understands your needs, Iron Ax shears represent the latest technological advancements on the market. Advancements specifically designed to minimize maintenance and extend the life of your shear. Whether you are cutting scrap or demolition debris, Iron Ax Shears are engineered to get the job done and get it done fast. The rugged construction and innovative features of Iron Ax Shears ensure you of top productivity, minimum maintenance, and increased profitability. Iron Ax is committed to customer service and support.

# Why Buy A Shear From Iron Ax?

Iron Ax is the ONLY shear manufacturer in the entire industry that offers a complete package consisting of a shear and an excavator. We offer machines that are ready to work as soon as they are unloaded off the truck. Other shear manufacturers can sell you a shear, but then you are going to buy your excavator from someone else. If a problem arises the shear manufacturer is going to point the finger at the excavator and the equipment dealer is going to point the finger at the shear.