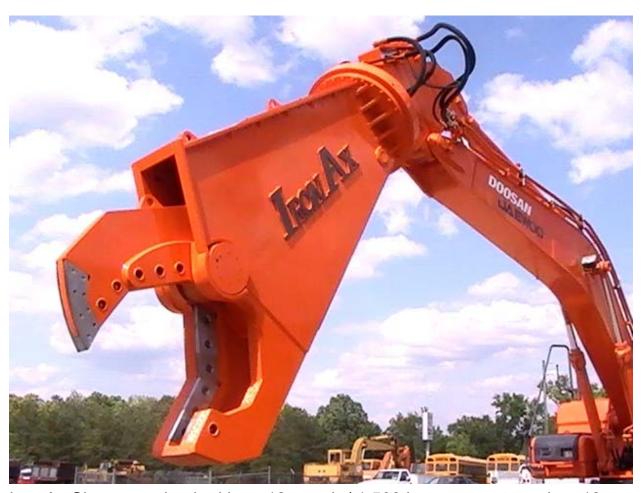

#### **Mobile Shears**

Iron Ax has answered the rigorous demands of the scrap and demolition industries by delivering a shear unmatched in performance and efficiency. **Designed by a scrap processor** who knows and understands your needs, Iron Ax shears represent the latest technological advancements on the market. Advancements specifically designed to minimize maintenance and extend the life of your shear. Whether you are cutting scrap or demolition debris, Iron Ax Shears are engineered to get the job done and get it done fast. The rugged construction and innovative features of Iron Ax Shears ensure you of top productivity, minimum maintenance, and increased profitability. Iron Ax is committed to customer service and support.

## **Features**

Click here to

Dual Internal guide system helps maintain jaw alignment

continental United States, and internationally as well.

- Long lever on pivoting jaw allows use of lower hydraulic pressure and less structural stress
- Patented bolt-on replaceable cutting tip and all bolt-on replaceable wear parts eliminated costly downtime due to welding and build up
- Cutting tip is rebuildable off of the shear eliminating metal fatigue of jaw assembly
- Blades extend from tip to throat for maximum cutting performance
- Iron Ax shears are available with regenerative hydraulic systems for maximum speed and performance
- · Open throat design allows material to pass through preventing hang ups
- Unitized construction supports lower jaw assembly and conceals and protects the hydraulic cylinder and internal guide system
- Rotating shears are mounted on heavy duty rotation bearing allowing 360 degree continuous rotation with direct hydraulic drive
- Patented center pin design allows pin to be easily removed for jaw maintenance and blades to be adjusted to and from each other without the use of shims